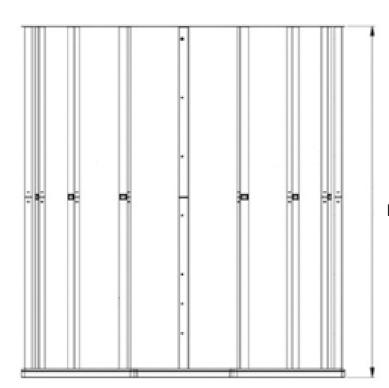

## **DIMENSIONS**

DIAMETER = 9 ft

HEIGHT = 8 ft

**Innovative Solutions to Power Your 3D Business** 

<u>Visit Us Online</u> www.myclonetechnologies.com

Call Us 630-423-7900