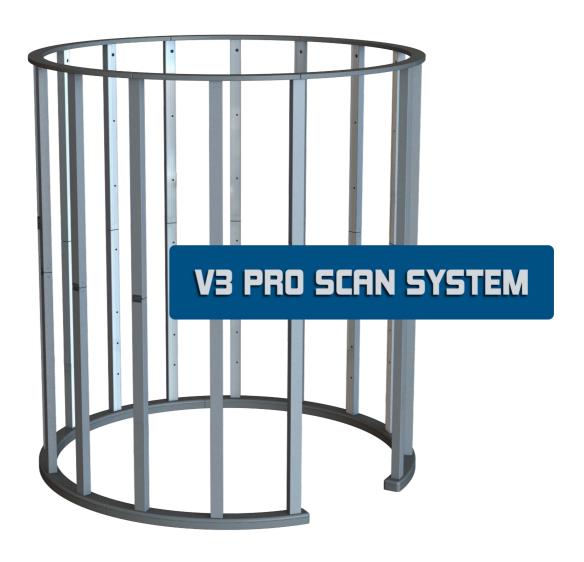

#### MyClone V3 PRO Full Body Scanner

| Structure                         | 15 scan poles, 5 base segments, 6 roof segments                |
|-----------------------------------|----------------------------------------------------------------|
| Cameras                           | 90 x 12 MP                                                     |
| Pattern Projectors                | 14 LED projectors                                              |
| Photo Lighting                    | 15 controlled LED lights                                       |
| Custom Scanner Wrap               | interior and roof panel with changeable, custom exterior panel |
| Scanner PC                        | scanner operation PC                                           |
| Scanner Operation Software        | scanner operation software                                     |
| Q-server                          | automation server                                              |
| Q-software suite                  | automated rendering, rigging, animation, content generation    |
| File Types                        | OBJ, FBX, GIF, MP4                                             |
| Travel Cases                      | custom scanner cases                                           |
| e-Commerce                        | full featured e-store, scan viewer, account management,        |
|                                   | integrated with production services                            |
| Point of Sale                     | (1) POS integrated with e-commerce website                     |
| Registration Station              | (1) iPad station and components                                |
| Spare Parts Kit                   |                                                                |
| 1 Year Warranty                   |                                                                |
| 90 Days Support                   |                                                                |
|                                   |                                                                |
| Scanner Power Requirement         | 1 x 120V / 20A circuit                                         |
| Accessory Power Requirement       | 1 x 120V / 15A circuit                                         |
| Internet Connection (online mode) | recommended minimum of 10 mbps                                 |
| Dimensions                        | 9 ft wide x 8 ft tall                                          |
| MyClone V3 PRO Full Body Scanner  | \$56,00                                                        |