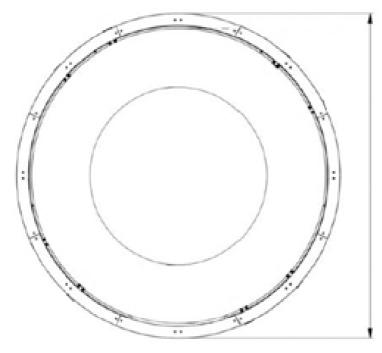

## **DIMENSIONS**

DIAMETER = 9 ft

HEIGHT = 8 ft

**Innovative Solutions to Power Your 3D Business** 

<u>Visit Us Online</u> www.myclonetechnologies.com

Call Us 630-423-7900